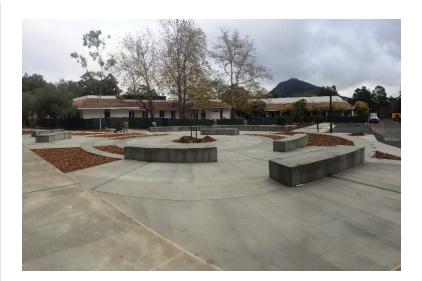

## San Luis Obispo Instructional Building

**Work this week:** The project is substantially complete. The furniture and equipment has been installed in the offices and classrooms and are ready for classes to begin at the start of the spring semester. The parking stall lines have been painted and signage has been installed in the parking lot. The contractors have received the punchlist items from the architect and are working to complete their items.

Noise: Parking: Utilities: Odors: Dust: Vibrations: Vision: Minimal noise Parking Lot Reopened None None None None None

TOGETHER, BUILDING VALUE EVERY DAY.