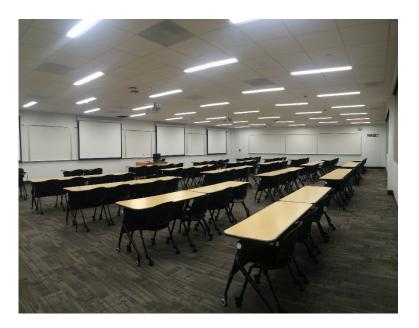

## San Luis Obispo Instructional Building

**Work this week:** The project is substantially complete. The furniture and equipment has been installed in the offices and classrooms and are ready for classes to begin at the start of the spring semester. The parking stall lines have been painted and signage has been installed in the parking lot. The contractors have received the punchlist items from the architect and are working to complete their items.

Noise: Parking: Utilities: Odors: Dust: Vibrations: Vision: Minimal noise Parking Lot Reopened None None None None None

TOGETHER, BUILDING VALUE EVERY DAY.