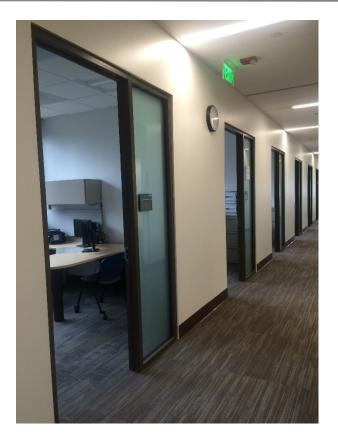

## San Luis Obispo Instructional Building

**Work this week:** The project is substantially complete. The furniture and equipment has been installed in the offices and classrooms and are ready for classes to begin at the start of the spring semester. The parking stall lines have been painted and signage has been installed in the parking lot. The contractors have received the punchlist items from the architect and are working to complete their items.

Noise: Parking: Utilities: Odors: Dust: Vibrations: Vision: Minimal noise Parking Lot Reopened None None None None None

TOGETHER, BUILDING VALUE EVERY DAY.