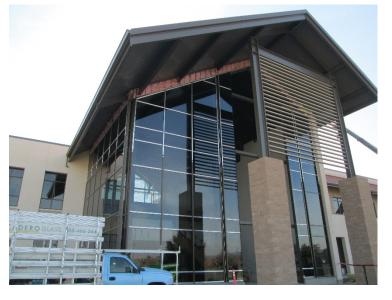

## **North County Campus Center**

**Work this week:** The installation of the high ceiling continues, the skylight installation is near completion, and the curtain wall system is moving forward. The 2<sup>nd</sup> floor restroom tile is complete allowing the plumbers and electricians to be released in those areas, and the 1<sup>st</sup> floor restroom tile us underway. Electricians are pulling and terminating wire in preparation for the startup of the permanent power to the building