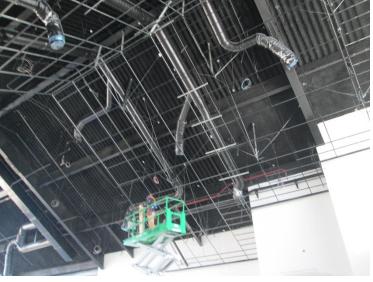

## **North County Campus Center**

**Work this week:** The installation of the high ceiling continues, the skylight installation is near completion, and the curtain wall system is moving forward. The 2<sup>nd</sup> floor restroom tile is complete allowing the plumbers and electricians to be released in those areas, and the 1<sup>st</sup> floor restroom tile us underway. Electricians are pulling and terminating wire in preparation for the startup of the permanent power to the building