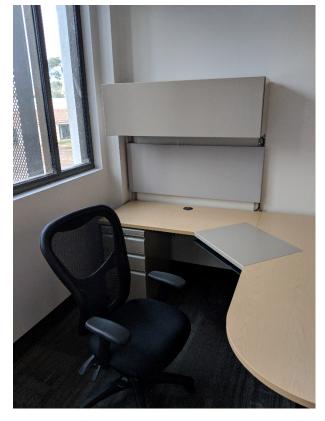

## San Luis Obispo Instructional Building

Work this week: The keyboard shelves in the second floor lobby have been installed. Site concrete has continued and is near completion. Furniture was delivered to the second floor and assembly has begun. Final paint touch ups in the offices has been completed. The elevator passed the state inspection earlier in the week. All countertops have been completed and are ready for the plumbing fixtures to be installed