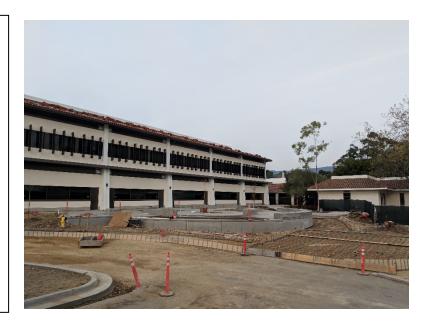

## San Luis Obispo Instructional Building

Work this week: The keyboard shelves in the second floor lobby have been installed. Site concrete has continued and is near completion. Furniture was delivered to the second floor and assembly has begun. Final paint touch ups in the offices has been completed. The elevator passed the state inspection earlier in the week. All countertops have been completed and are ready for the plumbing fixtures to be installed