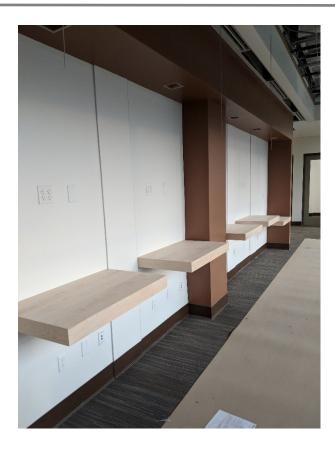

## San Luis Obispo Instructional Building

Work this week: The keyboard shelves in the second floor lobby have been installed. Site concrete has continued and is near completion. Furniture was delivered to the second floor and assembly has begun. Final paint touch ups in the offices has been completed. The elevator passed the state inspection earlier in the week. All countertops have been completed and are ready for the plumbing fixtures to be installed