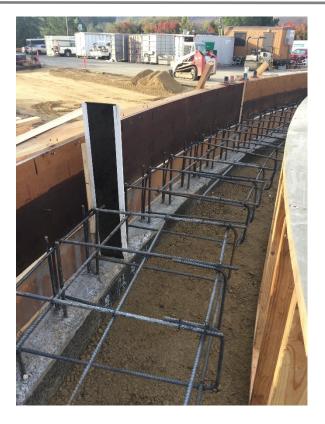

## San Luis Obispo Instructional Building

Work this week: Acoustical ceiling tile has begun to be dropped in the offices. The wood bench has been installed in the corridor area, and the concrete seat walls in the plaza area were poured. The floor on the second floor has been prepped in anticipation of the installation of carpeting beginning next week. The electrical and HVAC contractor have continued to install lighting fixtures and diffusers in the metal ceiling grid.