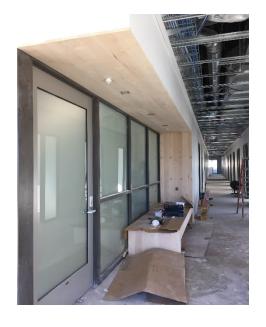

## San Luis Obispo Instructional Building

Work this week: Acoustical ceiling tile has begun to be dropped in the offices. The wood bench has been installed in the corridor area, and the concrete seat walls in the plaza area were poured. The floor on the second floor has been prepped in anticipation of the installation of carpeting beginning next week. The electrical and HVAC contractor have continued to install lighting fixtures and diffusers in the metal ceiling grid.