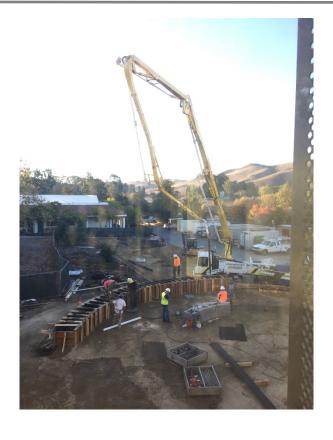

## San Luis Obispo Instructional Building

Work this week: Acoustical ceiling tile has begun to be dropped in the offices. The wood bench has been installed in the corridor area, and the concrete seat walls in the plaza area were poured. The floor on the second floor has been prepped in anticipation of the installation of carpeting beginning next week. The electrical and HVAC contractor have continued to install lighting fixtures and diffusers in the metal ceiling grid.