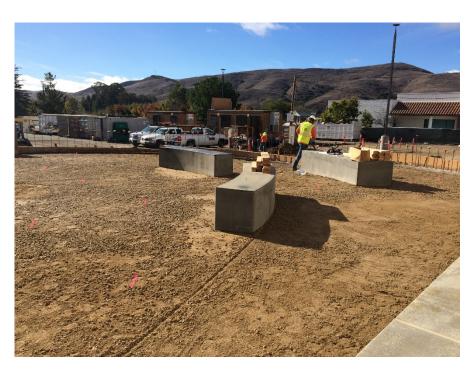

## San Luis Obispo Instructional Building

Work this week: The light fixtures in the meeting rooms have been installed and powered. A portion of the concrete benches in the plaza area have been poured, and the site has been graded around them. The HVAC registers have been installed and connected to ducting in the metal ceiling grid, and the first-floor classrooms have been completed, and a punch-list walk occurred with the Architect.