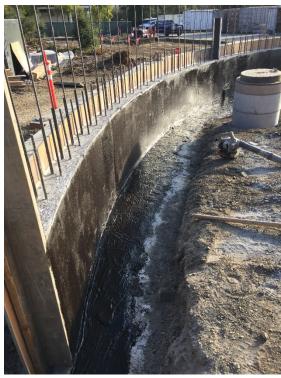

## San Luis Obispo Instructional Building

Work this week: The light fixtures in the meeting rooms have been installed and powered. A portion of the concrete benches in the plaza area have been poured, and the site has been graded around them. The HVAC registers have been installed and connected to ducting in the metal ceiling grid, and the first-floor classrooms have been completed, and a punch-list walk occurred with the Architect.