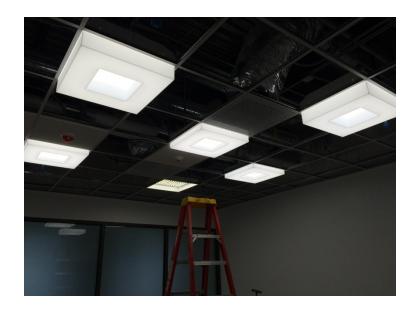

## San Luis Obispo Instructional Building

Work this week: The light fixtures in the meeting rooms have been installed and powered. A portion of the concrete benches in the plaza area have been poured, and the site has been graded around them. The HVAC registers have been installed and connected to ducting in the metal ceiling grid, and the first-floor classrooms have been completed, and a punch-list walk occurred with the Architect.