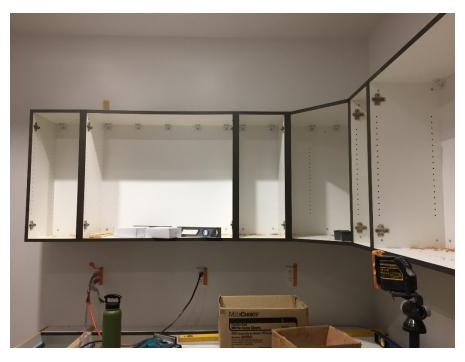

## San Luis Obispo Instructional Building

Work this week: Casework on the second floor has begun to be installed. The concrete benches footings in the plaza area were poured. The building's exterior lights were installed and now have power as well. Asphalt on the north side of the building was placed, and the second-floor corridors metal ceiling grid has begun to be installed.