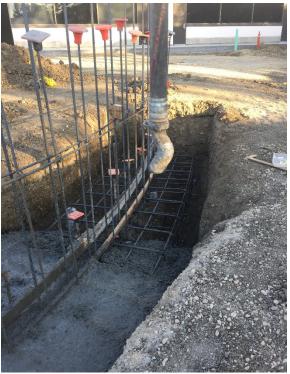

## San Luis Obispo Instructional Building

Work this week: Casework on the second floor has begun to be installed. The concrete benches footings in the plaza area were poured. The building's exterior lights were installed and now have power as well. Asphalt on the north side of the building was placed, and the second-floor corridors metal ceiling grid has begun to be installed.