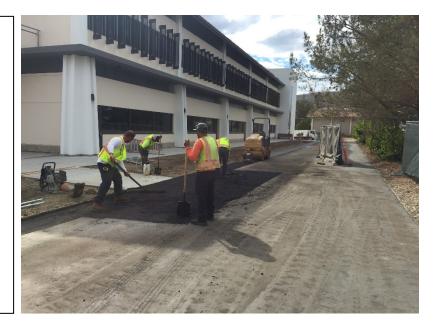

## San Luis Obispo Instructional Building

Work this week: Casework on the second floor has begun to be installed. The concrete benches footings in the plaza area were poured. The building's exterior lights were installed and now have power as well. Asphalt on the north side of the building was placed, and the second-floor corridors metal ceiling grid has begun to be installed.