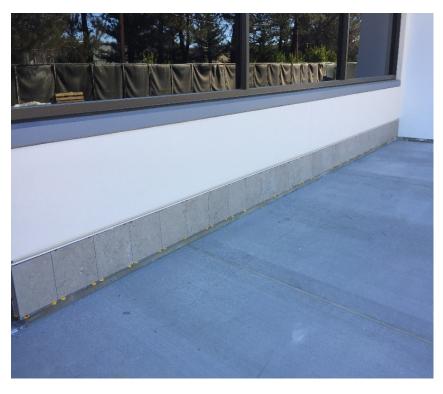

## San Luis Obispo Instructional Building

Work this week: Miscellaneous finishes, such as; FRP panels, whiteboards, and bathroom accessories have begun to be installed in the building. Light fixtures on the second floor have continued to be dropped into the ceiling. The underside of the concrete ledge was painted, and the exterior ceramic tile band was installed. The concrete contractor also began to lay out the formwork for the plaza area.