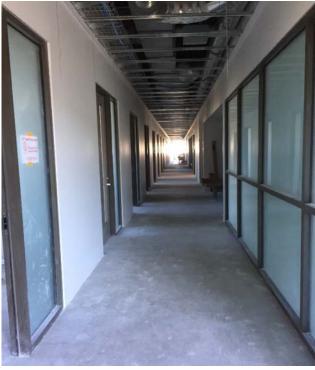

## San Luis Obispo Instructional Building

Work this week: Miscellaneous finishes, such as; FRP panels, whiteboards, and bathroom accessories have begun to be installed in the building. Light fixtures on the second floor have continued to be dropped into the ceiling. The underside of the concrete ledge was painted, and the exterior ceramic tile band was installed. The concrete contractor also began to lay out the formwork for the plaza area.