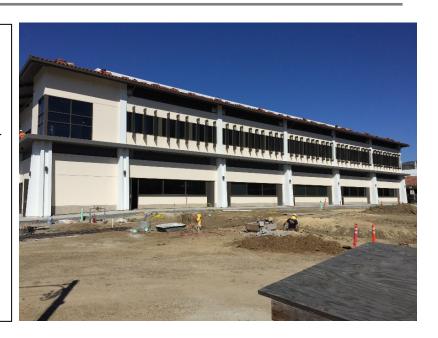

## San Luis Obispo Instructional Building

Work this week: Miscellaneous finishes, such as; FRP panels, whiteboards, and bathroom accessories have begun to be installed in the building. Light fixtures on the second floor have continued to be dropped into the ceiling. The underside of the concrete ledge was painted, and the exterior ceramic tile band was installed. The concrete contractor also began to lay out the formwork for the plaza area.