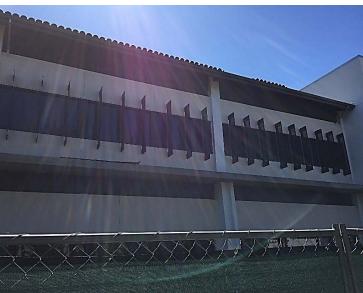

## San Luis Obispo Instructional Building

Work this week: Plumbing finishes were installed in the first-floor bathrooms while the installation of the ceramic tile continued in the second-floor bathrooms. The north side of the building's sidewalk formwork and rebar was laid out at the beginning of the week, and the concrete was poured on Friday. The exterior shade fins have begun to be installed on the north face of the building. Insulation and drywall has continued to be installed in the stairwell area.