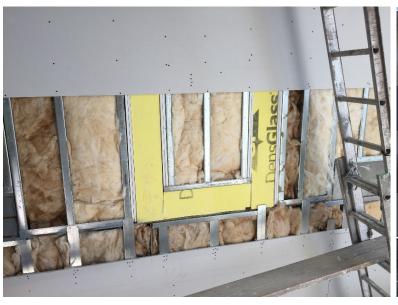

## San Luis Obispo Instructional Building

Work this week: Plumbing finishes were installed in the first-floor bathrooms while the installation of the ceramic tile continued in the second-floor bathrooms. The north side of the building's sidewalk formwork and rebar was laid out at the beginning of the week, and the concrete was poured on Friday. The exterior shade fins have begun to be installed on the north face of the building. Insulation and drywall has continued to be installed in the stairwell area.