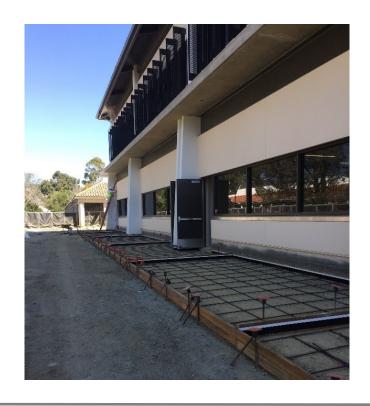

## San Luis Obispo Instructional Building

Work this week: Plumbing finishes were installed in the first-floor bathrooms while the installation of the ceramic tile continued in the second-floor bathrooms. The north side of the building's sidewalk formwork and rebar was laid out at the beginning of the week, and the concrete was poured on Friday. The exterior shade fins have begun to be installed on the north face of the building. Insulation and drywall has continued to be installed in the stairwell area.