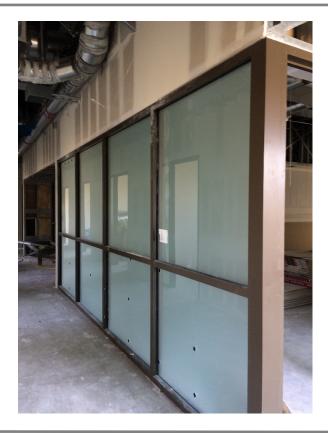

## San Luis Obispo Instructional Building

**Work this week:** The installation of the handrail on the exteriors stairs was completed. The plaster has been completed and the scaffold around the building has been removed. The first floor bathrooms are ready for tile placement to begin, and the first-floor ceiling grid is continuing. MEP (Mechanical/Electrical & Plumbing) contractors will begin installing their finishes in the upcoming weeks. Interior glazing has been installed in office areas and conference rooms.