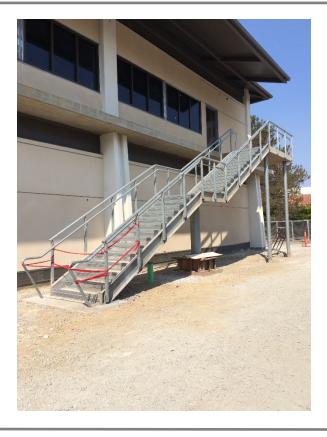

## San Luis Obispo Instructional Building

**Work this week:** The installation of the handrail on the exteriors stairs was completed. The plaster has been completed and the scaffold around the building has been removed. The first floor bathrooms are ready for tile placement to begin, and the first-floor ceiling grid is continuing. MEP (Mechanical/Electrical & Plumbing) contractors will begin installing their finishes in the upcoming weeks. Interior glazing has been installed in office areas and conference rooms.