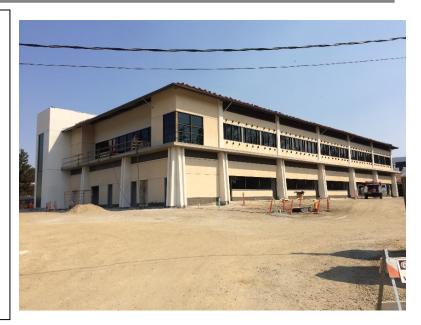

## San Luis Obispo Instructional Building

**Work this week:** The installation of the handrail on the exteriors stairs was completed. The plaster has been completed and the scaffold around the building has been removed. The first floor bathrooms are ready for tile placement to begin, and the first-floor ceiling grid is continuing. MEP (Mechanical/Electrical & Plumbing) contractors will begin installing their finishes in the upcoming weeks. Interior glazing has been installed in office areas and conference rooms.