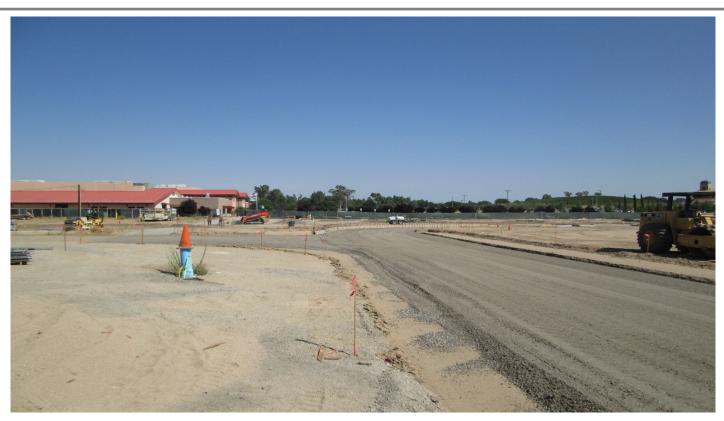

## **North County Campus Center**

Work this week: The roofing contractor has completed the installation of the small single ply roof. Plumbing, electrical, HVAC, controls, fire alarm system, audio visual system, amd access control rough-in work continues. Insulation, drywall, windows, and door frames are continuing to be installed on the first and second floors. The plaster contractor began to install lath, and the painting contractor has also begun. The parking lot expansion is progressing and concrete curbs are being installed.