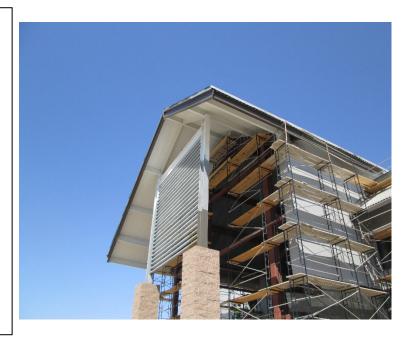

## **North County Campus Center**

Work this week: The roofing contractor has completed the installation of the small single ply roof. Plumbing, electrical, HVAC, controls, fire alarm system, audio visual system, amd access control rough-in work continues. Insulation, drywall, windows, and door frames are continuing to be installed on the first and second floors. The plaster contractor began to install lath, and the painting contractor has also begun. The parking lot expansion is progressing and concrete curbs are being installed.