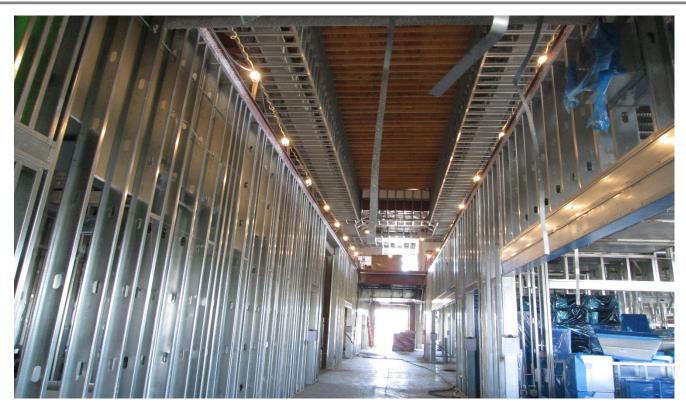

## **North County Campus Center**

**Work this week:** The roofer has begun installing insulation and plywood on the high roof. Plumbing, electrical, and HVAC rough-in work continues. Insulation and drywall are being installed on the first and second floors, and the window sill sheet metal and flashing install are ongoing. The glazing contractor continues the installation of windows, and the parking lot expansion is progressing.