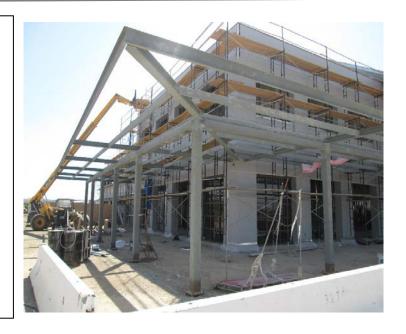

## **North County Campus Center**

**Work this week:** The roofer has begun installing insulation and plywood on the high roof. Plumbing, electrical, and HVAC rough-in work continues. Insulation and drywall are being installed on the first and second floors, and the window sill sheet metal and flashing install are ongoing. The glazing contractor continues the installation of windows, and the parking lot expansion is progressing.