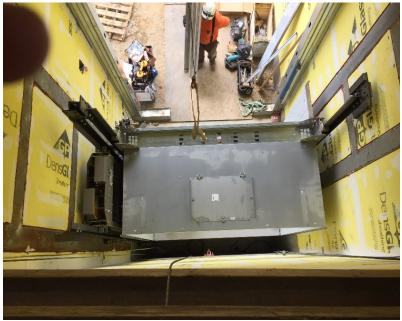

## San Luis Obispo Instructional Building

Work this week: The elevator install continues to progress. The first floor dry wall and second floor metal framework work maintains forward momentum. While heating, ventilation, and air-conditioning ductwork is being installed in the second floor corridor and the plumbing rough in begins within the second floor walls.