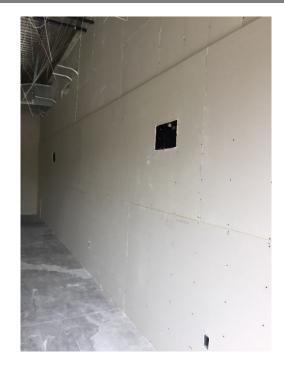

## San Luis Obispo Instructional Building

Work this week: The elevator install continues to progress. The first floor dry wall and second floor metal framework work maintains forward momentum. While heating, ventilation, and air-conditioning ductwork is being installed in the second floor corridor and the plumbing rough in begins within the second floor walls.