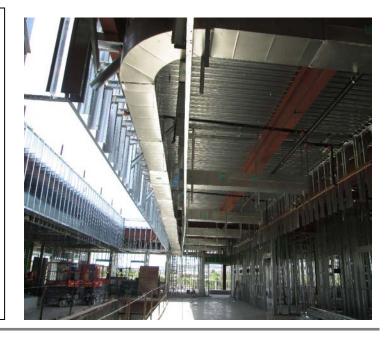

## **North County Campus Center**

Work this week: The framing contractor continues interior and exterior framing at the first and second floors, and has begun exterior sheathing and hanging interior drywall. As the framing is signed off, the wood blocking at the windows and storefronts has started, and the window mockup is complete. The mechanical, electrical and plumbing trades continue rough in, and the fire sprinkler rough in is nearing completion. The two exterior stairs were delivered and set and the concrete rooftop mechanical equipment curbs were poured.