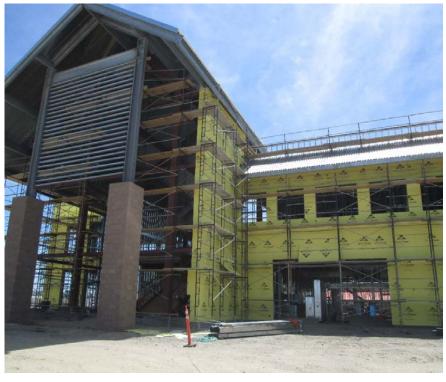

## **North County Campus Center**

Work this week: The framing contractor continues interior and exterior framing at the first and second floors, and has begun exterior sheathing and hanging interior drywall. As the framing is signed off, the wood blocking at the windows and storefronts has started, and the window mockup is complete. The mechanical, electrical and plumbing trades continue rough in, and the fire sprinkler rough in is nearing completion. The two exterior stairs were delivered and set and the concrete rooftop mechanical equipment curbs were poured.