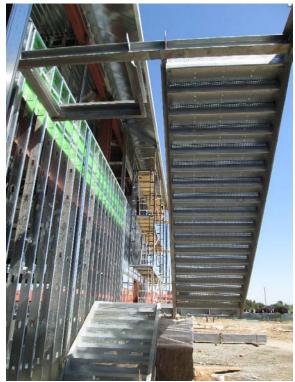

## **North County Campus Center**

Work this week: The framing contractor continues interior and exterior framing at the first and second floors, and has begun exterior sheathing and hanging interior drywall. As the framing is signed off, the wood blocking at the windows and storefronts has started, and the window mockup is complete. The mechanical, electrical and plumbing trades continue rough in, and the fire sprinkler rough in is nearing completion. The two exterior stairs were delivered and set and the concrete rooftop mechanical equipment curbs were poured.