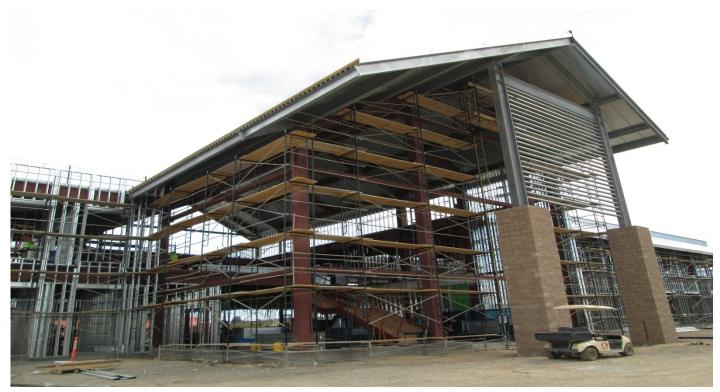

## North County Campus Center

**Work this week:** The framing/plaster contractor continues interior and exterior framing on the first and second floors, and continues scaffold installation around the perimeter of the building. The plumber is installing roof drain piping, the HVAC contractor has begun to install ductwork on the second floor. The electrician continues laying out and installing conduit and boxes throughout the building and the fire protection contractor continues installing fire sprinkler piping at the second floor. The concrete contractor started installing roof-top concrete curbs and placed the footings for the exterior stairs.