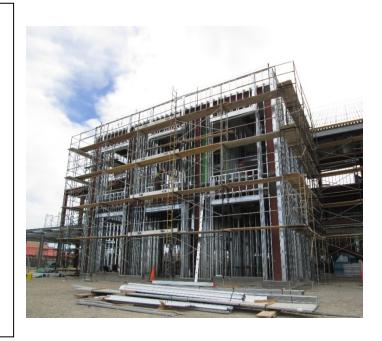

## North County Campus Center

**Work this week:** The framing/plaster contractor continues interior and exterior framing on the first and second floors, and continues scaffold installation around the perimeter of the building. The plumber is installing roof drain piping, the HVAC contractor has begun to install ductwork on the second floor. The electrician continues laying out and installing conduit and boxes throughout the building and the fire protection contractor continues installing fire sprinkler piping at the second floor. The concrete contractor started installing roof-top concrete curbs and placed the footings for the exterior stairs.