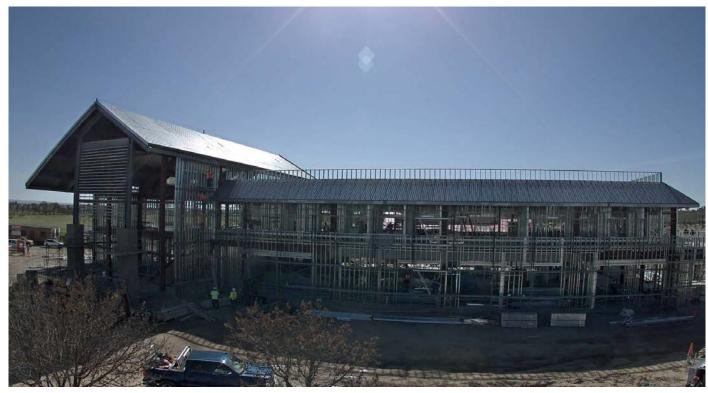

## **North County Campus Center**

Work this week: The CMU (concrete masonry units) blocks were installed at the front entry. The framing/stucco contractor continues interior and exterior framing at the first and second floors, and has started the installation of the scaffolding. The plumber continues installing roof piping, the electrician continues laying out and installing conduit and boxes throughout the building and the fire protection contractor is installing sprinkler piping at the first and second floors.