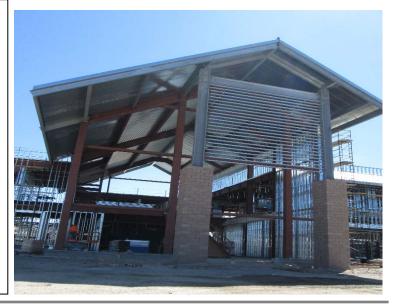

## **North County Campus Center**

Work this week: The CMU (concrete masonry units) blocks were installed at the front entry. The framing/stucco contractor continues interior and exterior framing at the first and second floors, and has started the installation of the scaffolding. The plumber continues installing roof piping, the electrician continues laying out and installing conduit and boxes throughout the building and the fire protection contractor is installing sprinkler piping at the first and second floors.