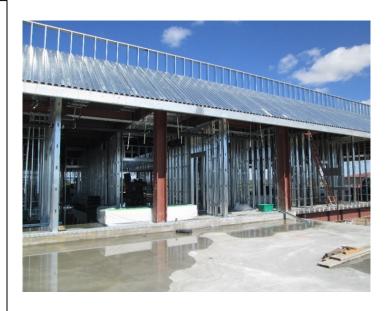

## North County Campus Center

**Work this week:** Installation of the concrete masonry walls at the equipment yard and fine arts patio started this week. The framing contractor continues interior framing on both the first and second floors and has started exterior wall framing. The plumber continues installing roof drains and piping, the electrician is laying out and installing conduit and boxes throughout the building, and the fire protection contractor is installing sprinkler piping on the first floor. Intumescent painting of beams has also started.