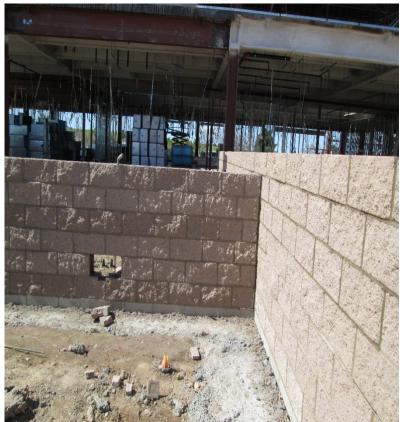

## North County Campus Center

**Work this week:** Installation of the concrete masonry walls at the equipment yard and fine arts patio started this week. The framing contractor continues interior framing on both the first and second floors and has started exterior wall framing. The plumber continues installing roof drains and piping, the electrician is laying out and installing conduit and boxes throughout the building, and the fire protection contractor is installing sprinkler piping on the first floor. Intumescent painting of beams has also started.