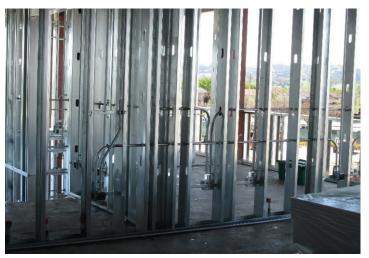

## North County Campus Center

**Work this week:** Installation of the concrete masonry walls at the equipment yard and fine arts patio started this week. The framing contractor continues interior framing on both the first and second floors and has started exterior wall framing. The plumber continues installing roof drains and piping, the electrician is laying out and installing conduit and boxes throughout the building, and the fire protection contractor is installing sprinkler piping on the first floor. Intumescent painting of beams has also started.