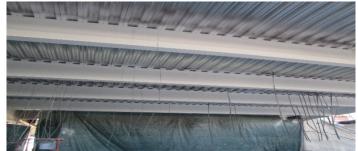

## North County Campus Center

**Work this week:** Installation of the concrete masonry walls at the equipment yard and fine arts patio started this week. The framing contractor continues interior framing on both the first and second floors and has started exterior wall framing. The plumber continues installing roof drains and piping, the electrician is laying out and installing conduit and boxes throughout the building, and the fire protection contractor is installing sprinkler piping on the first floor. Intumescent painting of beams has also started.