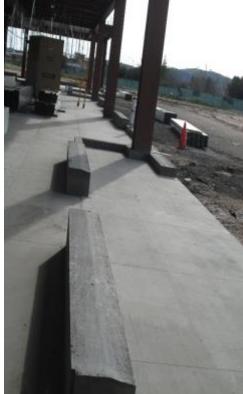

## **North County Campus Center**

**Work this week:** The concrete contractor completed curbs for the perimeter exterior walls and excavated, installed reinforcing and placed concrete at the CMU footings. The framing contractor continues layout and interior wall framing and has started to install fireproofing material at the 2<sup>nd</sup> floor beams. The plumber continues to install carriers in the restrooms and the electrician continues installation of conduit stub ups on second floor and roof.