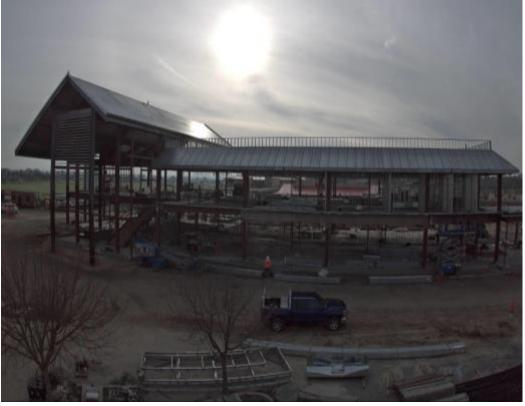

## **North County Campus Center**

**Work this week:** The concrete contractor completed curbs for the perimeter exterior walls and excavated, installed reinforcing and placed concrete at the CMU footings. The framing contractor continues layout and interior wall framing and has started to install fireproofing material at the 2<sup>nd</sup> floor beams. The plumber continues to install carriers in the restrooms and the electrician continues installation of conduit stub ups on second floor and roof.