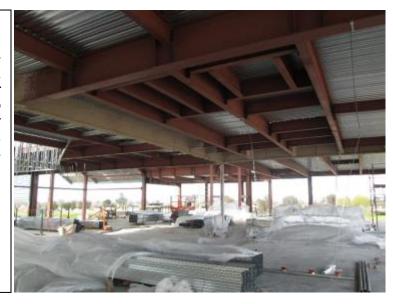

## **North County Campus Center**

**Work this week:** The concrete contractor completed curbs for the perimeter exterior walls and excavated, installed reinforcing and placed concrete at the CMU footings. The framing contractor continues layout and interior wall framing and has started to install fireproofing material at the 2<sup>nd</sup> floor beams. The plumber continues to install carriers in the restrooms and the electrician continues installation of conduit stub ups on second floor and roof.