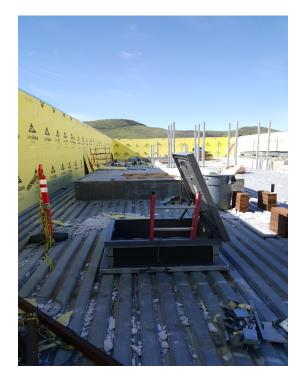

## San Luis Obispo Instructional Building

Work this week: The fire sprinkler rough-in is 90% complete on the first floor. The mechanical, electrical, and plumbing contractors continue their work on the first floor as well. The exterior sheathing at the mansard roof is almost complete, and the roof hatch has been installed. Walls on the first floor have continued to be framed, and the glazing contractor has attached their angles for the exterior shade fins.