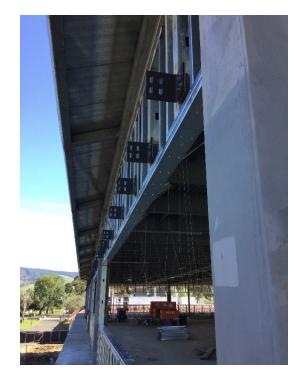

## San Luis Obispo Instructional Building

Work this week: The fire sprinkler rough-in is 90% complete on the first floor. The mechanical, electrical, and plumbing contractors continue their work on the first floor as well. The exterior sheathing at the mansard roof is almost complete, and the roof hatch has been installed. Walls on the first floor have continued to be framed, and the glazing contractor has attached their angles for the exterior shade fins.