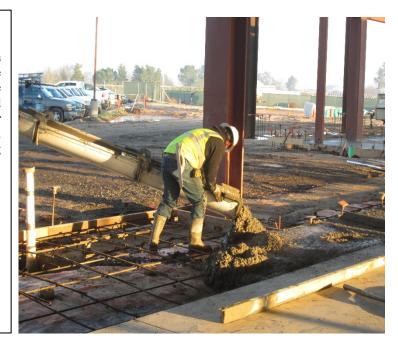

## **North County Campus Center Project**

Work this week: The concrete contractor continued installation of reinforcing the second floor deck, completed formwork on the second floor depressed slab areas, and placed the slab-on-grade closure pour #3. The plumber completed the underground plumbing, and installation of the vapor barrier at the first floor restroom 136 so that reinforcing can start. The structural steel contractor continues to weld stiffener plates and the decking contractor started the metal decking at the high roof.