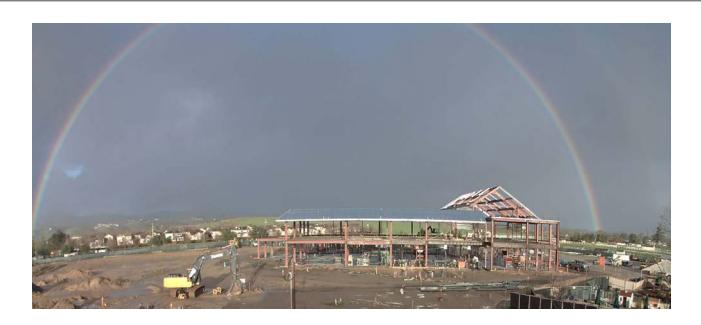

## **North County Campus Center Project**

Work this week: The concrete contractor continued installation of reinforcing the second floor deck, completed formwork on the second floor depressed slab areas, and placed the slab-on-grade closure pour #3. The plumber completed the underground plumbing, and installation of the vapor barrier at the first floor restroom 136 so that reinforcing can start. The structural steel contractor continues to weld stiffener plates and the decking contractor started the metal decking at the high roof.