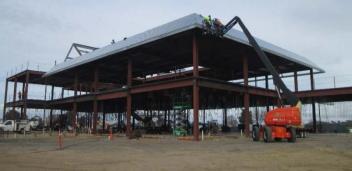

## **North County Campus Center Project**

Work this week: The slab-on-grade reinforcing, edge forms, and vapor barrier are complete, and reinforcing is being installed on the second floor deck. The elevator pit waterproofing, drainage and backfill was complete. The plumbing, HVAC, and electrical contractors continue to install hanger inserts and pipe/conduit penetration sleeves through the second floor decking. The structural steel contractor is welding stiffener plates at the moment frame beams and the decking contractor continues to install metal decking at the mansard framing.