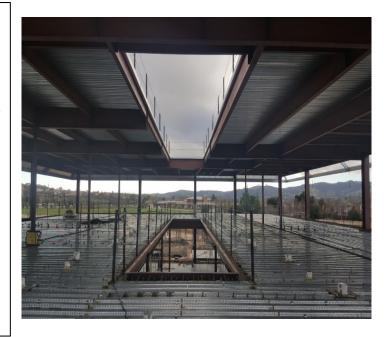

## **North County Campus Center Project**

Work this week: The slab-on-grade reinforcing, edge forms, and vapor barrier are complete, and reinforcing is being installed on the second floor deck. The elevator pit waterproofing, drainage and backfill was complete. The plumbing, HVAC, and electrical contractors continue to install hanger inserts and pipe/conduit penetration sleeves through the second floor decking. The structural steel contractor is welding stiffener plates at the moment frame beams and the decking contractor continues to install metal decking at the mansard framing.