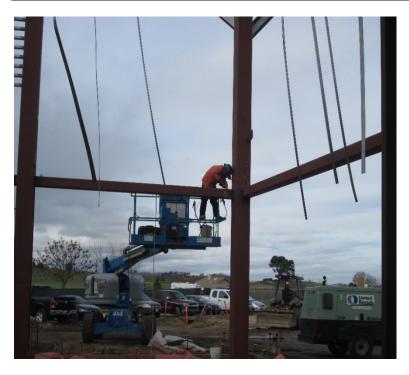

## **North County Campus Center Project**

Work this week: The slab-on-grade reinforcing, edge forms, and vapor barrier are complete, and reinforcing is being installed on the second floor deck. The elevator pit waterproofing, drainage and backfill was complete. The plumbing, HVAC, and electrical contractors continue to install hanger inserts and pipe/conduit penetration sleeves through the second floor decking. The structural steel contractor is welding stiffener plates at the moment frame beams and the decking contractor continues to install metal decking at the mansard framing.