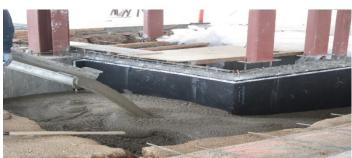

## **North County Campus Center Project**

Work this week: The slab-on-grade reinforcing, edge forms, and vapor barrier are complete, and reinforcing is being installed on the second floor deck. The elevator pit waterproofing, drainage and backfill was complete. The plumbing, HVAC, and electrical contractors continue to install hanger inserts and pipe/conduit penetration sleeves through the second floor decking. The structural steel contractor is welding stiffener plates at the moment frame beams and the decking contractor continues to install metal decking at the mansard framing.