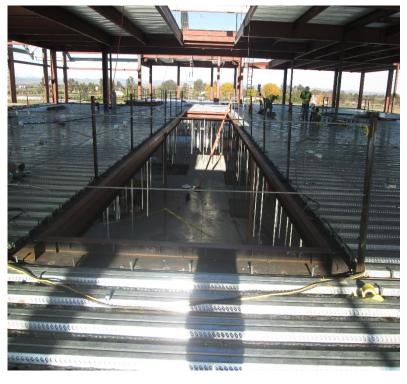

## **North County Campus Center Project**

Work this week: The Plumbing, HVAC, and Electrical contractors have started to install hanger inserts and pipe/conduit penetration sleeves through the second floor decking. The concrete contractor continues to install reinforcing and place concrete at the grade beams, and has formed and placed the elevator pit walls. The installation of the metal decking and structural steel components continue. Site utility installations continue south of the building.