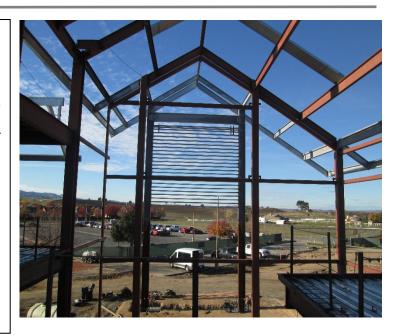

## **North County Campus Center Project**

Work this week: The Plumbing, HVAC, and Electrical contractors have started to install hanger inserts and pipe/conduit penetration sleeves through the second floor decking. The concrete contractor continues to install reinforcing and place concrete at the grade beams, and has formed and placed the elevator pit walls. The installation of the metal decking and structural steel components continue. Site utility installations continue south of the building.