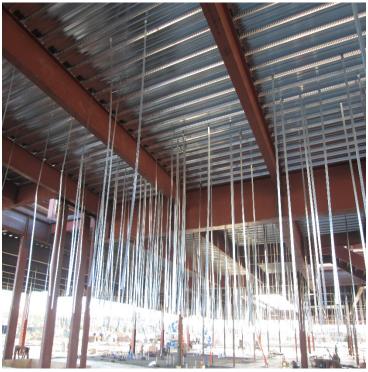

## **North County Campus Center Project**

Work this week: The Plumbing, HVAC, and Electrical contractors have started to install hanger inserts and pipe/conduit penetration sleeves through the second floor decking. The concrete contractor continues to install reinforcing and place concrete at the grade beams, and has formed and placed the elevator pit walls. The installation of the metal decking and structural steel components continue. Site utility installations continue south of the building.