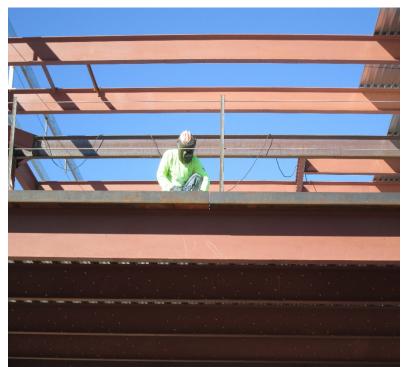

## North County Campus Center Project

**Work this week:** The structural steel erector continues to weld structural steel beam connections. The installation of the metal decking continues at the second floor and roof deck. The concrete contractor continues installing reinforcing at the grade beams and the elevator pit slab, and is placing concrete as sections are complete. The site utility work continues and includes testing and backfill of the gas, fire and domestic water lines, as well as the installation of the storm drain system piping towards the south.