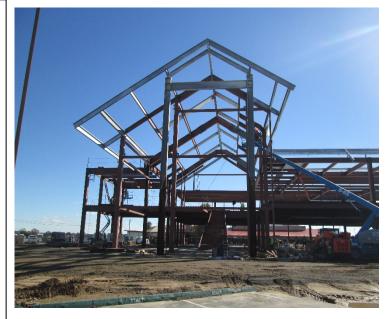

## North County Campus Center Project

**Work this week:** The structural steel erector continues to weld structural steel beam connections. The installation of the metal decking continues at the second floor and roof deck. The concrete contractor continues installing reinforcing at the grade beams and the elevator pit slab, and is placing concrete as sections are complete. The site utility work continues and includes testing and backfill of the gas, fire and domestic water lines, as well as the installation of the storm drain system piping towards the south.