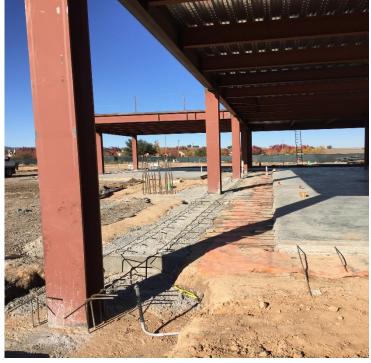

## North County Campus Center Project

**Work this week:** The structural steel erector continues to weld structural steel beam connections. The installation of the metal decking continues at the second floor and roof deck. The concrete contractor continues installing reinforcing at the grade beams and the elevator pit slab, and is placing concrete as sections are complete. The site utility work continues and includes testing and backfill of the gas, fire and domestic water lines, as well as the installation of the storm drain system piping towards the south.