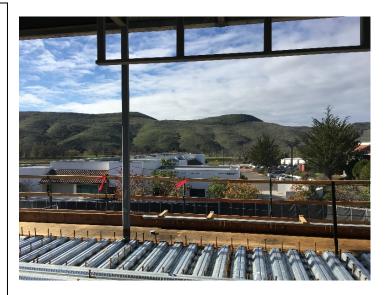

## San Luis Obispo Instructional Building

**Work this week:** The mansard decking has been completed. The inserts for the electrical, mechanical and plumbing system have been placed on the second floor deck. The plumbing contractor has completed the install of the waste line on the second floor.