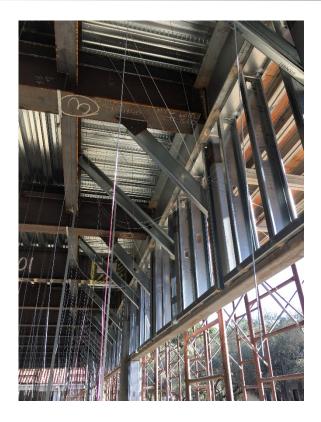

## San Luis Obispo Instructional Building

**Work this week:** The mansard decking has been completed. The inserts for the electrical, mechanical and plumbing system have been placed on the second floor deck. The plumbing contractor has completed the install of the waste line on the second floor.

| Noise:      | Loud equipment noise due to steel erection        |
|-------------|---------------------------------------------------|
| Parking:    | Some parking loss for the duration of the project |
| Utilities:  | None                                              |
| Odors:      | Some welding odors                                |
| Dust:       | Moderate dust impact                              |
| Vibrations: | Minor vibrations                                  |
| Vision:     | Bright arc flashes                                |