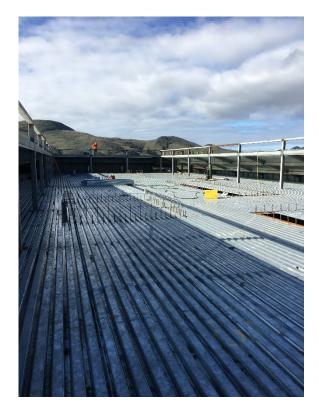

## San Luis Obispo Instructional Building

**Work this week:** The mansard decking has been completed. The inserts for the electrical, mechanical and plumbing system have been placed on the second floor deck. The plumbing contractor has completed the install of the waste line on the second floor.