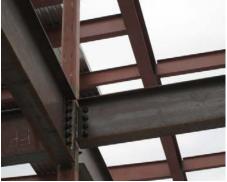

## **North County Campus Center Project**

Work this week: The erection of the structural steel is continuing with sequences 1-4 approximately 95% complete. The steel erector is starting to bolt up the members, install safety rail on the second floor, and stock the metal deck second floor and roof where allowable. The site utilities contractor is completing the winterization measures.