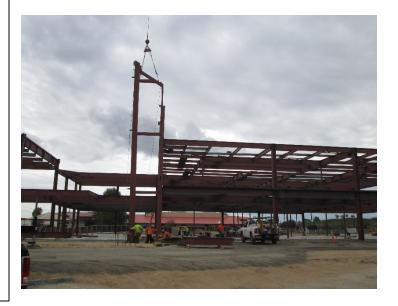

## **North County Campus Center Project**

Work this week: The erection of the structural steel is continuing with sequences 1-4 approximately 95% complete. The steel erector is starting to bolt up the members, install safety rail on the second floor, and stock the metal deck second floor and roof where allowable. The site utilities contractor is completing the winterization measures.