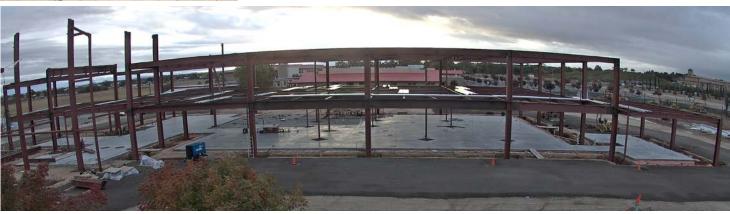

## **North County Campus Center Project**

Work this week: The erection of the structural steel is continuing with sequences 1-4 approximately 95% complete. The steel erector is starting to bolt up the members, install safety rail on the second floor, and stock the metal deck second floor and roof where allowable. The site utilities contractor is completing the winterization measures.