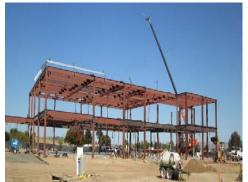

## **North County Campus Center Project**

Work this week: The erection of the structural steel is continuing with sequences 1-4 approximately 95% complete. The steel erector is starting to bolt up the members, install safety rail on the second floor, and stock the metal deck second floor and roof where allowable. The site utilities contractor is completing the winterization measures.