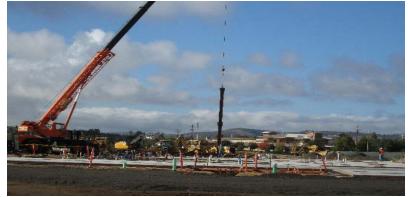

## **North County Campus Center Project**

**Work this week:** The site utilities contractors continue to install and backfill sewer laterals and electrical duct banks. Winterization materials are being installed around the building perimeter to allow access during the winter season. The erection of the structural steel has started with sequences 1-3 being delivered and hung, with bolt up early next week.