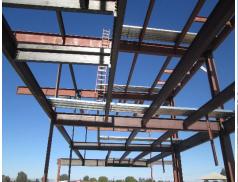

## **North County Campus Center Project**

**Work this week:** The site utilities contractors continue to install and backfill sewer laterals and electrical duct banks. Winterization materials are being installed around the building perimeter to allow access during the winter season. The erection of the structural steel has started with sequences 1-3 being delivered and hung, with bolt up early next week.