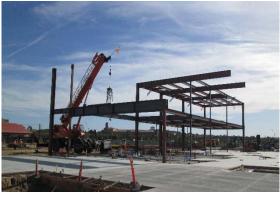

## **North County Campus Center Project**

**Work this week:** The site utilities contractors continue to install and backfill sewer laterals and electrical duct banks. Winterization materials are being installed around the building perimeter to allow access during the winter season. The erection of the structural steel has started with sequences 1-3 being delivered and hung, with bolt up early next week.