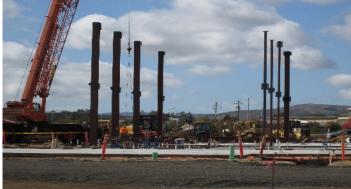

## **North County Campus Center Project**

**Work this week:** The site utilities contractors continue to install and backfill sewer laterals and electrical duct banks. Winterization materials are being installed around the building perimeter to allow access during the winter season. The erection of the structural steel has started with sequences 1-3 being delivered and hung, with bolt up early next week.