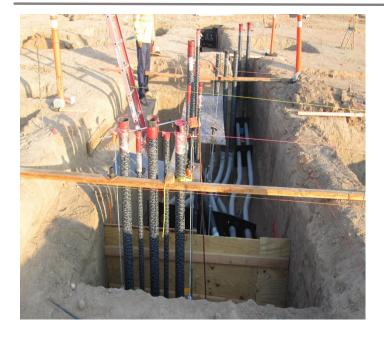

## **North County Campus Center**

**Work this week:** The plumbing and electrical contractors continued layout, began utility trenching and conduit installation at the electrical room and main duct bank. The concrete contractor drilled piers and began installation of the reinforcing cages for the trellis foundations.