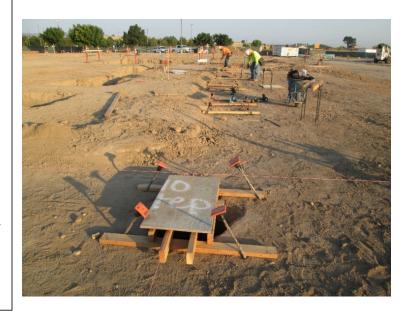

## **North County Campus Center**

**Work this week:** The plumbing and electrical contractors continued layout, began utility trenching and conduit installation at the electrical room and main duct bank. The concrete contractor drilled piers and began installation of the reinforcing cages for the trellis foundations.