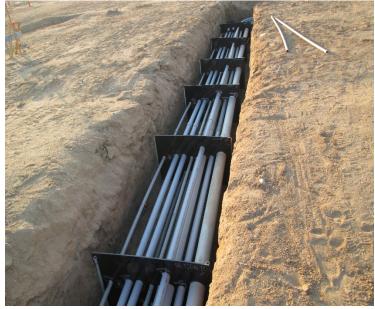

## **North County Campus Center**

**Work this week:** The plumbing and electrical contractors continued layout, began utility trenching and conduit installation at the electrical room and main duct bank. The concrete contractor drilled piers and began installation of the reinforcing cages for the trellis foundations.