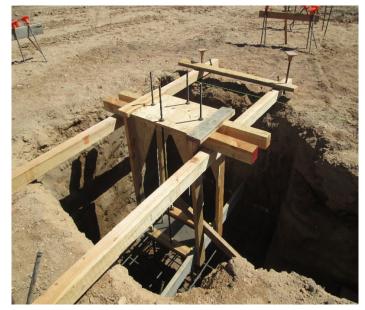

## **North County Campus Center Project**

**Work this week:** The concrete contractor has completed the excavation for the column pad concrete footings and elevator pit and has started the installation of rebar and prefabrication of anchor bolt templates for the column pad footings.