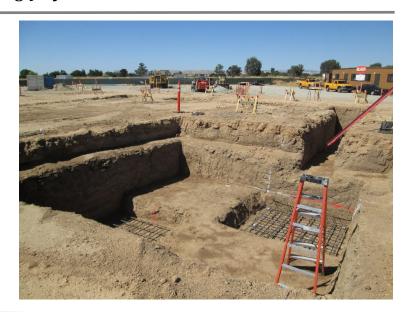

## **North County Campus Center Project**

**Work this week:** The concrete contractor has completed the excavation for the column pad concrete footings and elevator pit and has started the installation of rebar and prefabrication of anchor bolt templates for the column pad footings.