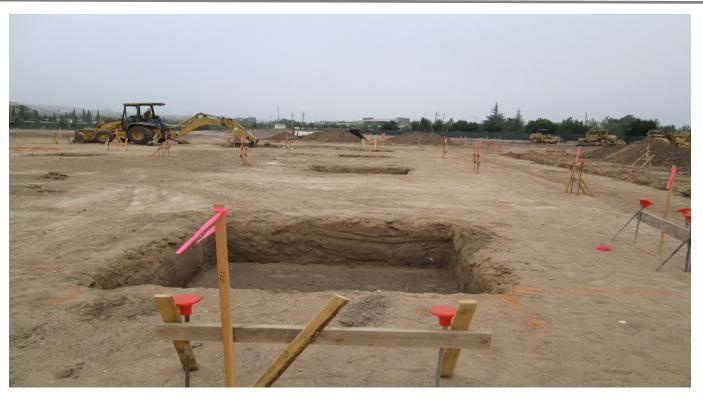

## **North County Campus Center Project**

**Work this week:** The underground utilities and 8" fire line are both complete; and the concrete contractor continues excavation for the column pad concrete footings and the concrete grade beams.