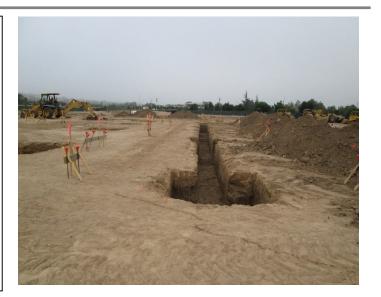

## **North County Campus Center Project**

**Work this week:** The underground utilities and 8" fire line are both complete; and the concrete contractor continues excavation for the column pad concrete footings and the concrete grade beams.