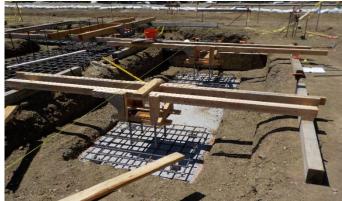

## San Luis Obispo Instructional Building Project

**Work this week:** This week was a week of preparation for our concrete pour of the footings on Monday, June 27<sup>th</sup>. The remaining steel reinforcement installation was completed, and all anchor bolts have been placed in preparation of the concrete placement.