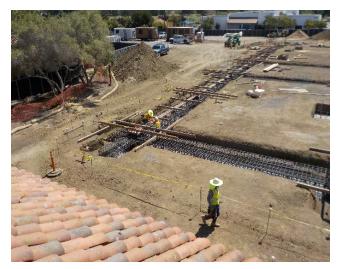

## San Luis Obispo Instructional Building Project

**Work this week:** This week was a week of preparation for our concrete pour of the footings on Monday, June 27<sup>th</sup>. The remaining steel reinforcement installation was completed, and all anchor bolts have been placed in preparation of the concrete placement.