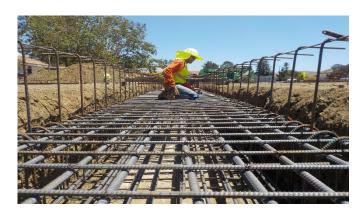

## San Luis Obispo Instructional Building Project

**Work this week:** This week was a week of preparation for our concrete pour of the footings on Monday, June 27<sup>th</sup>. The remaining steel reinforcement installation was completed, and all anchor bolts have been placed in preparation of the concrete placement.