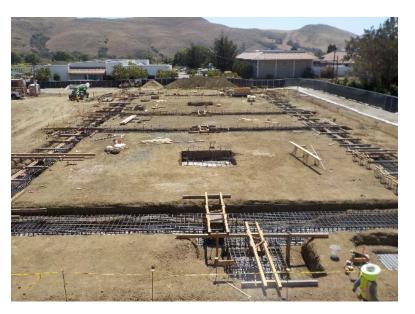

## San Luis Obispo Instructional Building Project

**Work this week:** This week was a week of preparation for our concrete pour of the footings on Monday, June 27<sup>th</sup>. The remaining steel reinforcement installation was completed, and all anchor bolts have been placed in preparation of the concrete placement.