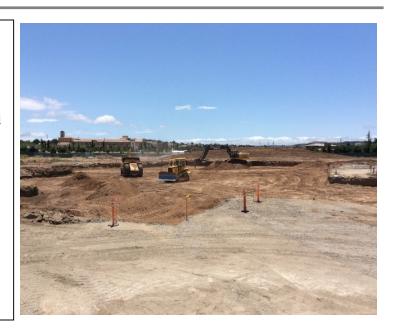

## **North County Campus Center**

Work this week: The grading contractor completed the over-excavation, scarified and re-compaction of the subgrade of the building pad, and began installing compacted fill to bring the pad back up to the required subgrade elevation.