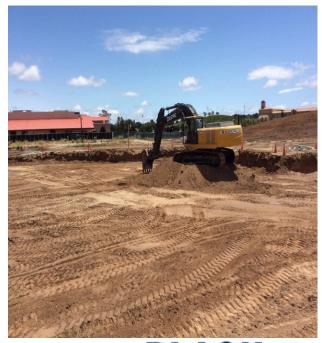

## **North County Campus Center**

Work this week: The grading contractor completed the over-excavation, scarified and re-compaction of the subgrade of the building pad, and began installing compacted fill to bring the pad back up to the required subgrade elevation.