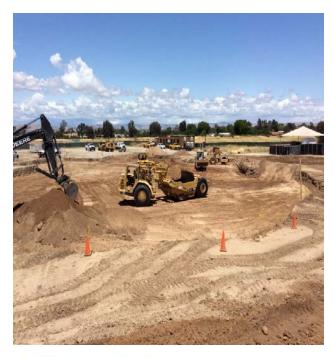

## **North County Campus Center**

Work this week: The grading contractor completed the over-excavation, scarified and re-compaction of the subgrade of the building pad, and began installing compacted fill to bring the pad back up to the required subgrade elevation.