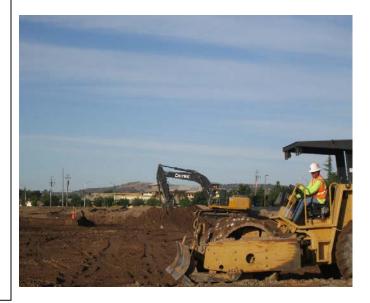

## **North County Campus Center Project**

**Work this week:** The grading contractor continues the installation of compacted fill dirt to bring the building pad up to the required subgrade elevation. Potholing has begun to investigate the tie in locations to existing utilities.

**Dust:** Minor dust impact. A water truck

is providing dust control