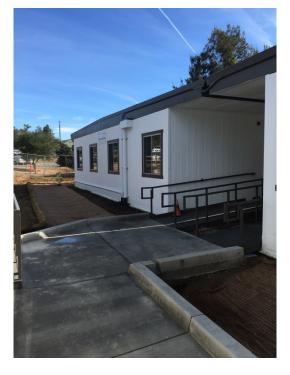

## San Luis Obispo Faculty Interim Housing

Work this week: All punch work is complete with the exception of two tactile exits signs. The exit signs are in production and are scheduled to be installed next week. Exterior landscaping is in progress, and the furniture has been ordered and is expected to be delivered and installed the week of February 22, 2016. Occupancy is anticipated for mid-March.