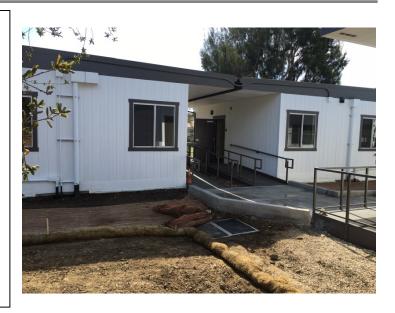

## San Luis Obispo Faculty Interim Housing

Work this week: All punch work is complete with the exception of two tactile exits signs. The exit signs are in production and are scheduled to be installed next week. Exterior landscaping is in progress, and the furniture has been ordered and is expected to be delivered and installed the week of February 22, 2016. Occupancy is anticipated for mid-March.