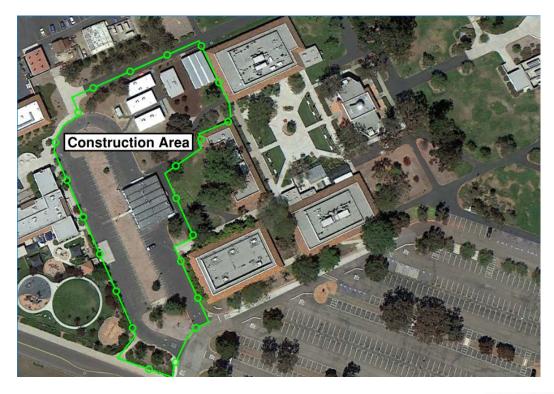

## San Luis Obispo Instructional Building Demolition

**Work this week:** No work was completed this week. Project received approval at the Division of the State Architect on 1/19/16.

| Access:           | No access into construction area shown below |
|-------------------|----------------------------------------------|
| Noise:            | None                                         |
| Parking:          | Some parking loss for                        |
|                   | duration of project                          |
| <b>Utilities:</b> | None                                         |
| <b>Odors:</b>     | None                                         |
| <b>Dust:</b>      | None                                         |
|                   |                                              |