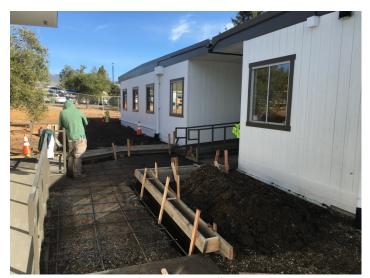

## San Luis Obispo Campus – Faculty Interim Housing

**Work this week:** Electrical and fire alarm work is substantially complete. Forms and rebar have been set for flatwork around the buildings. Concrete has been tentatively scheduled for 1/16/16.

**Access:** No access into the fenced

Construction

Noise: Equipment noise Parking: Minor impact

**Utilities:** None

**Odors:** None

**Dust:** Very minor impact

Preparation for Concrete Walkways

Concrete Preparation