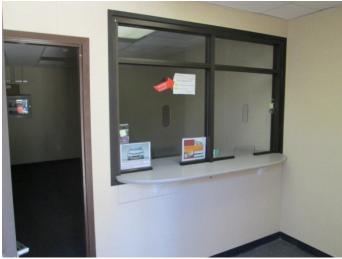

#### SLO CAMPUS - Public Safety/Staff Offices Area

**Work this week:** Public safety modular interior finishes continues. Staff offices furniture move in begins.

Access: None

**Noise:** Minor noise

Parking: None
Utilities: None
Odors: None
Dust: Minor

**Public Safety/Staff Offices Modular Access** 

San Luis Obispo Campus Parking Lot 3

San Luis Obispo Campus Interior Public Safety Modular