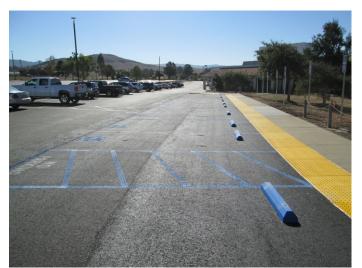

#### SLO CAMPUS - Public Safety/Staff Offices Area

**Work this week:** Public safety modular interior finishes continues. Staff offices furniture move in begins.

Access: None

**Noise:** Minor noise

Parking: None
Utilities: None
Odors: None
Dust: Minor

**Public Safety/Staff Offices Modular Access** 

San Luis Obispo Campus Parking Lot 3

San Luis Obispo Campus Interior Public Safety Modular