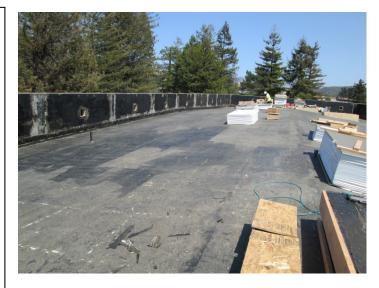

### SAN LUIS OBISPO CAMPUS – Building 1100, Roofing/HVAC Upgrades Project

**Work this week:** Roof demolition complete. Installation of new single ply roof begins this week.

Access:No access to building 1100Noise:Minor equipment noiseParking:NoneUtilities:NoneOdors:NoneDust:None

Demolition Complete, New Roof Install Begins - Building 1100

CONSTRUCTION