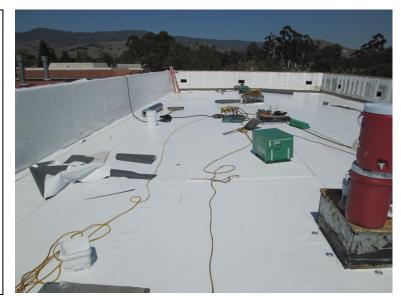

### SAN LUIS OBISPO CAMPUS – Building 1100, Roofing/HVAC Upgrades Project

**Work this week:** Roof demolition complete. Installation of new single ply roof begins this week.

Access:No access to building 1100Noise:Minor equipment noiseParking:NoneUtilities:NoneOdors:NoneDust:None

Demolition Complete, New Roof Install Begins - Building 1100

CONSTRUCTION