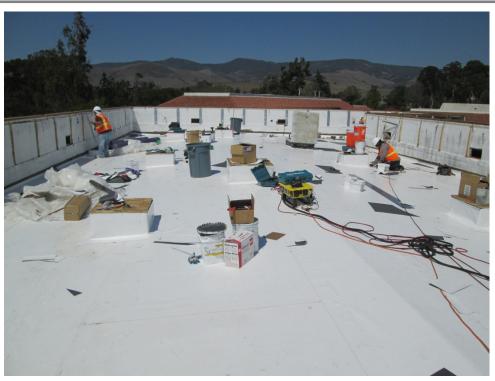

### SAN LUIS OBISPO CAMPUS – Buildings 4500 & 4600, Roofing/HVAC Upgrades Project

**Work this week:** Began new roofing install and continues through the week.

| Access:    | No access to buildings 4500 & |
|------------|-------------------------------|
|            | 4600 or fenced off area       |
| Noise:     | Minor equipment noise         |
| Parking:   | None                          |
| Utilities: | None                          |
| Odors:     | None                          |
| Dust:      | None                          |
|            |                               |

**Roof Install – Building 4500** 

**Roof Install - Building 4600** 