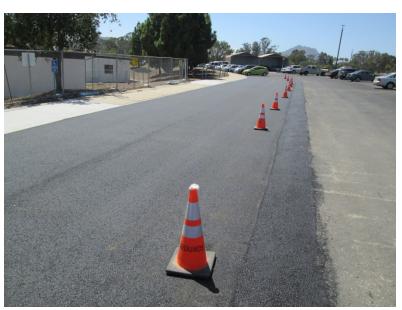

### SAN LUIS OBISPO CAMPUS INTERIM HOUSING – Public Safety/Staff Office Area

**Work this week:** Concrete walkway for access to Public Safety Portable has been poured and placed. Signage to be added to parking lot 3. Public safety portable interior finishes ongoing.

Access: Noise: Parking: Utilities: Odors: Dust: None Minor noise None None None Minor

Public Safety/Staff Offices Portable Access

**Parking Lot 3** 

Interior of Public Safety/Staff Offices Portable

TOGETHER, BUILDING VALUE EVERY DAY.