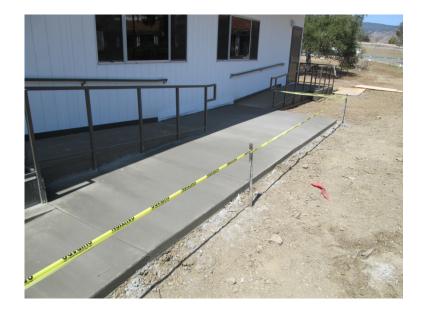

### SAN LUIS OBISPO CAMPUS INTERIM HOUSING – Public Safety/Staff Office Area

**Work this week:** Concrete walkway for access to Public Safety Portable has been poured and placed. Signage to be added to parking lot 3. Public safety portable interior finishes ongoing.

Access: Noise: Parking: Utilities: Odors: Dust: None Minor noise None None None Minor

Public Safety/Staff Offices Portable Access

**Parking Lot 3** 

Interior of Public Safety/Staff Offices Portable

TOGETHER, BUILDING VALUE EVERY DAY.