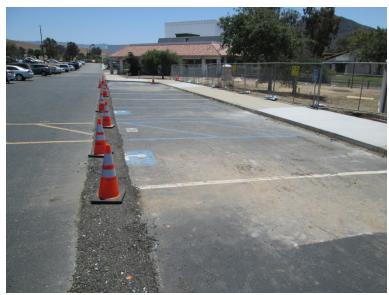

#### **SLO CAMPUS - Public Safety Parking Lot Area**

Work this week: Public Safety parking lot is closed and being restriped. Demo at ADA parking stalls in Parking Lot 3 will be performed Friday. Public Safety portable electrical and interior finishes.

> Access: No access to fenced-off area Noise: Minor equipment noise

Parking: Public Safety Lot #3 adjacent to

the building is closed

**Utilities:** None

Odors: Potential odors near areas with

new asphalt overlay

**Dust:** Minor

**Public Safety Parking Lot ADA Stalls** 

**SLO Campus Public Safety Portable Building** 