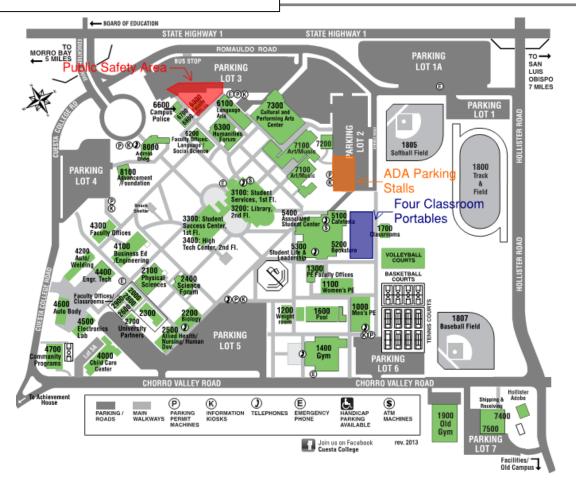

#### **SLO CAMPUS - Public Safety Parking Lot Area**

Work this week: Public Safety parking lot is closed and being restriped. Demo at ADA parking stalls in Parking Lot 3 will be performed Friday. Public Safety portable electrical and interior finishes.

> Access: No access to fenced-off area Noise: Minor equipment noise

Parking: Public Safety Lot #3 adjacent to

the building is closed

**Utilities:** None

Odors: Potential odors near areas with

new asphalt overlay

**Dust:** Minor

**Public Safety Parking Lot ADA Stalls** 

**SLO Campus Public Safety Portable Building** 