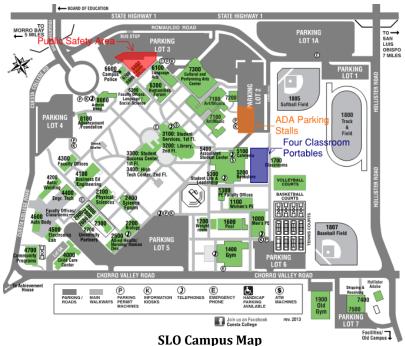

#### **SLO CAMPUS - Public Safety Parking Lot Area**

Work this week: Public Safety parking lot is closed and being restriped. Demo at ADA parking stalls in Parking Lot 3 will be performed Friday. Public Safety portable electrical and interior finishes.

> Access: No access to fenced-off area Noise: Minor equipment noise

Parking: Public Safety Lot #3 adjacent to

the building is closed

**Utilities:** None

Odors: Potential odors near areas with

new asphalt overlay

**Dust:** Minor

**Public Safety Parking Lot ADA Stalls** 

**SLO Campus Public Safety Portable Building** 