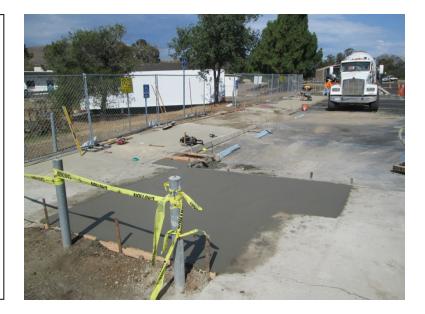

#### SLO CAMPUS - Public Safety Area

**Work this week:** Public Safety parking lot to be closed and restriped. Close-off and demo will be performed at ADA parking stalls in Parking Lot 3. Public Safety portable to have ongoing electrical work.

| Access:    | None                            |
|------------|---------------------------------|
| Noise:     | Minor equipment noise           |
| Parking:   | Public Safety Lot adjacent to   |
| U          | building and ADA stalls closed  |
| Utilities: | None                            |
| Odors:     | Potential odors near areas with |
|            | new asphalt overlay             |
| Dust:      | Minor                           |
|            |                                 |