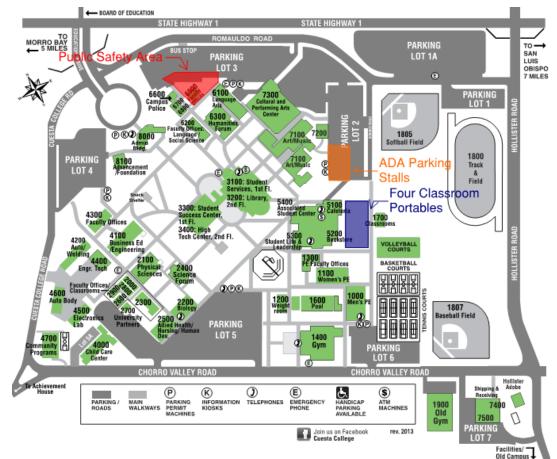

#### SLO CAMPUS - Public Safety Area

**Work this week:** Public Safety parking lot to be closed and restriped. Close-off and demo will be performed at ADA parking stalls in Parking Lot 3. Public Safety portable to have ongoing electrical work.

## **SLO CAMPUS - Classroom Portables**

**Work this week:** Classroom portables have been delivered and are now receiving electrical and low-voltage work. New AC overlay will be added for path of travel as well as ramps for ADA access.