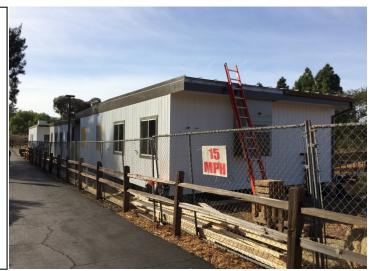

## San Luis Obispo Campus – Faculty Interim Housing

**Work this week:** Modulars have been delivered and set. Power, fire alarm, and data utilities have been installed and will be tested next week. Flatwork around the buildings is pending a few days of dry weather followed by the final clean of the buildings.

> Access: Noise: Parking: Utilities: Odors: Dust:

No access within the fenced area Minor equipment noise Minor impact None Very minor impact

TOGETHER, BUILDING VALUE EVERY DAY.