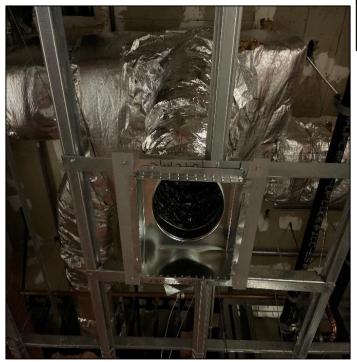

## 4k, 5k, 6k Restroom & Drinking Fountain ADA Upgrades

**Work this week:** Contractor installed door hardware in 5100, and touchup work is being performed. Punch list will be scheduled after touchup work has been completed. MEP rough-in for 6200 is currently in progress. Punch list has been issued for 4300.