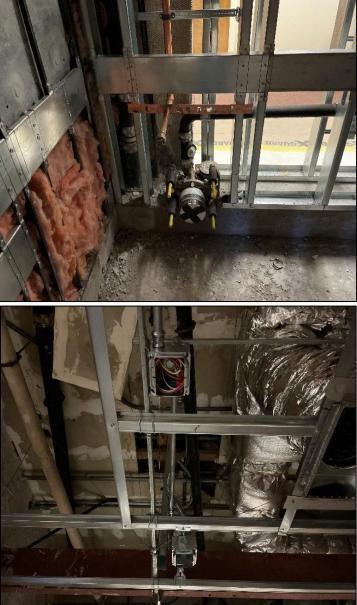

## 4k, 5k, 6k Restroom & Drinking Fountain ADA Upgrades

**Work this week:** Contractor installed door hardware in 5100, and touchup work is being performed. Punch list will be scheduled after touchup work has been completed. MEP rough-in for 6200 is currently in progress. Punch list has been issued for 4300.