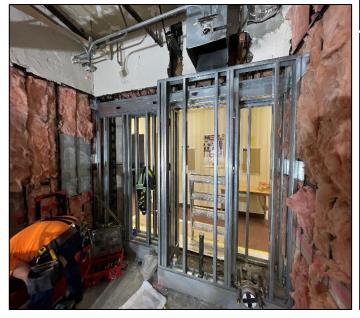

## 4k, 5k, 6k Restroom & Drinking Fountain ADA Upgrades

Work this week: Contractor installed toilet partitions in 4300 restrooms. Framing work is in progress in 6200. Restrooms at 5100 are substantially complete, pending fire alarm and door hardware. Painting has been completed in 4200, adjacent to drinking fountain/eyewash stations.