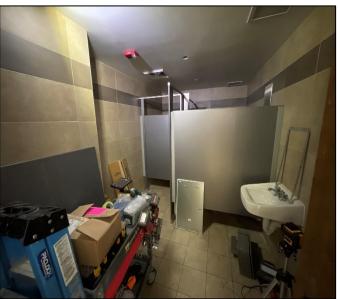

## 4k, 5k, 6k Restroom & Drinking Fountain ADA Upgrades

Work this week: Contractor installed toilet partitions in 4300 restrooms. Framing work is in progress in 6200. Restrooms at 5100 are substantially complete, pending fire alarm and door hardware. Painting has been completed in 4200, adjacent to drinking fountain/eyewash stations.