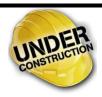

## 4k, 5k, 6k Restroom & Drinking Fountain ADA Upgrades

Work this week: Contractor installed toilet partitions in 4300 restrooms. Framing work is in progress in 6200. Restrooms at 5100 are substantially complete, pending fire alarm and door hardware. Painting has been completed in 4200, adjacent to drinking fountain/eyewash stations.