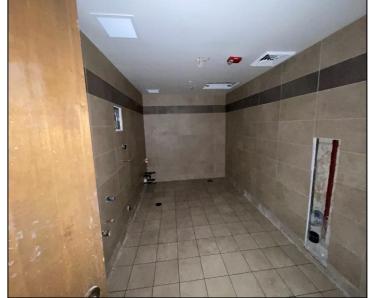

## 4k, 5k, 6k Restroom & Drinking Fountain ADA Upgrades

**Work this week:** Contractor has substantially completed 6100 restrooms, and punch walk has been completed. Plumbing fixtures, toilet partitions, and restroom accessories have been hung in 5100. Tile has been installed in 4300 restrooms and concrete patched in 6200 restrooms.