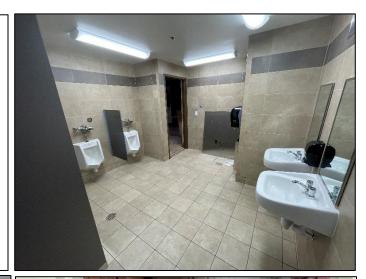

## 4k, 5k, 6k Restroom & Drinking Fountain ADA Upgrades

**Work this week:** Contractor has substantially completed 6100 restrooms, and punch walk has been completed. Plumbing fixtures, toilet partitions, and restroom accessories have been hung in 5100. Tile has been installed in 4300 restrooms and concrete patched in 6200 restrooms.