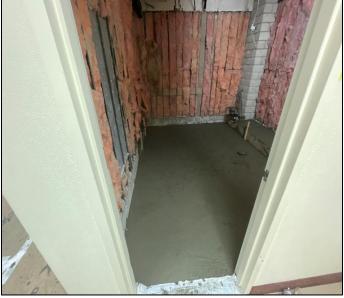

## 4k, 5k, 6k Restroom & Drinking Fountain ADA Upgrades

**Work this week:** Contractor has substantially completed 6100 restrooms, and punch walk has been completed. Plumbing fixtures, toilet partitions, and restroom accessories have been hung in 5100. Tile has been installed in 4300 restrooms and concrete patched in 6200 restrooms.