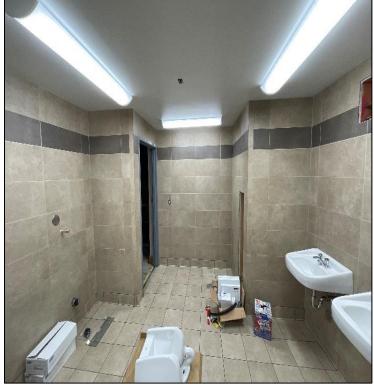

## 4k, 5k, 6k Restroom & Drinking Fountain ADA Upgrades

**Work this week:** Contractor has substantially completed 6100 restrooms, and punch walk has been completed. Tile is now complete at 5100, and drywall/sheetrock has been hung in 4300. Ceilings have been painted and floors floated. Demolition at 6200, is complete. Underground plumbing is currently in progress.