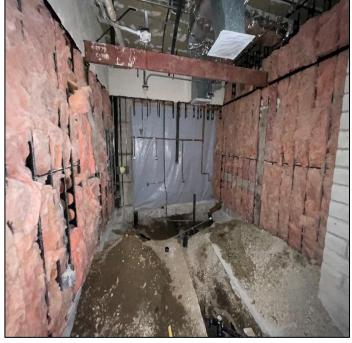

## 4k, 5k, 6k Restroom & Drinking Fountain ADA Upgrades

**Work this week:** Contractor has substantially completed 6100 restrooms, and punch walk has been completed. Tile is now complete at 5100, and drywall/sheetrock has been hung in 4300. Ceilings have been painted and floors floated. Demolition at 6200, is complete. Underground plumbing is currently in progress.