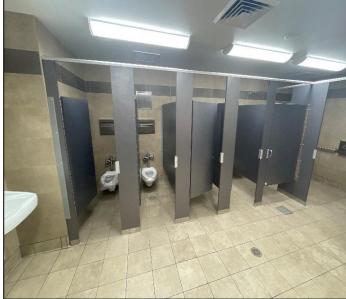

## 4k, 5k, 6k Restroom & Drinking Fountain ADA Upgrades

**Work this week:** Contractor has substantially completed 6100 restrooms, and punch walk has been completed. Tile is now complete at 5100, and drywall/sheetrock has been hung in 4300. Ceilings have been painted and floors floated. Demolition at 6200, is complete. Underground plumbing is currently in progress.