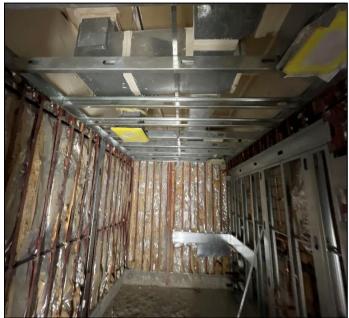

## 4k, 5k, 6k Restroom & Drinking Fountain ADA Upgrades

**Work this week:** Contractor has completed tile in 6100 restrooms and plumbing fixtures/partitions are being installed. Framing in 4300 is substantially complete and above ground plumbing/electrical is in progress. The tile crew also started floating floors in 5100 today.