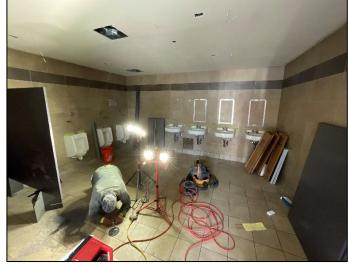

## 4k, 5k, 6k Restroom & Drinking Fountain ADA Upgrades

**Work this week:** Contractor has completed tile in 6100 restrooms and plumbing fixtures/partitions are being installed. Framing in 4300 is substantially complete and above ground plumbing/electrical is in progress. The tile crew also started floating floors in 5100 today.