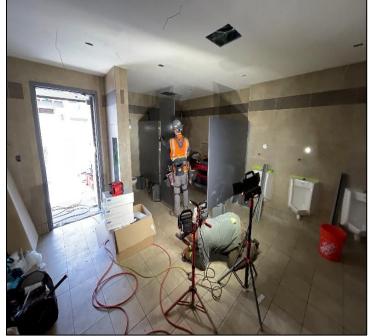

## 4k, 5k, 6k Restroom & Drinking Fountain ADA Upgrades

**Work this week:** Contractor has completed tile in 6100 restrooms and plumbing fixtures/partitions are being installed. Framing in 4300 is substantially complete and above ground plumbing/electrical is in progress. The tile crew also started floating floors in 5100 today.