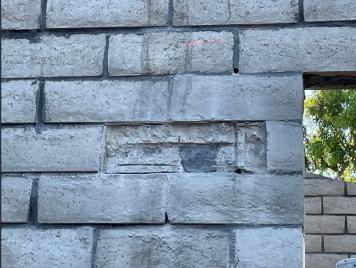

## 5200/6100 Switchgear Project

**Work this week:** Contractor poured concrete slab. However, core samples revealed inadequate grout penetration of block cells. Contractor has been instructed by structural engineer to demo a portion of the north facing wall.