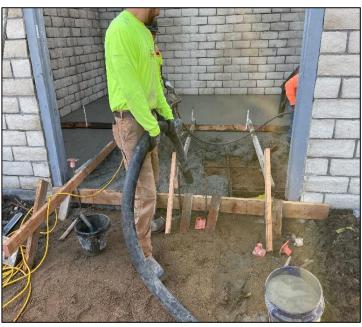

## 5200/6100 Switchgear Project

**Work this week:** Contractor poured concrete slab. However, core samples revealed inadequate grout penetration of block cells. Contractor has been instructed by structural engineer to demo a portion of the north facing wall.