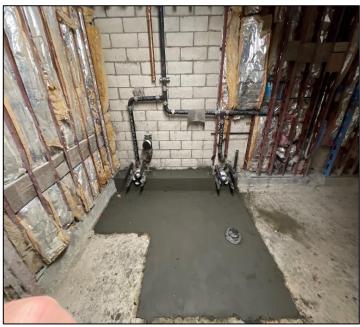

## 4k, 5k, 6k Restroom & Drinking Fountain ADA Upgrades

**Work this week:** Contractor installed fire alarm in building 4100 and began clearing conduit pathways to 4200. Underground plumbing and concrete patch has been completed in building 4300 and tile crew has installed tile at exterior drinking fountains.