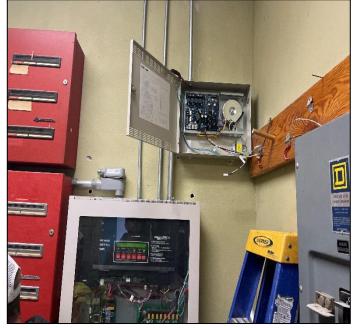

## 4k, 5k, 6k Restroom & Drinking Fountain ADA Upgrades

**Work this week:** Contractor installed fire alarm in building 4100 and began clearing conduit pathways to 4200. Underground plumbing and concrete patch has been completed in building 4300 and tile crew has installed tile at exterior drinking fountains.