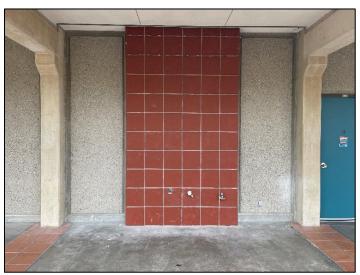

## 4k, 5k, 6k Restroom & Drinking Fountain ADA Upgrades

**Work this week:** Contractor installed fire alarm in building 4100 and began clearing conduit pathways to 4200. Underground plumbing and concrete patch has been completed in building 4300 and tile crew has installed tile at exterior drinking fountains.