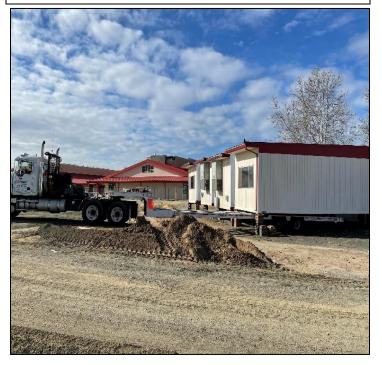

## **CONSTRUCTION UPDATES & ACTIVITIES** Week Ending March 19, 2021

North County Campus Parking Lot 10 and Site Improvements

**Work this week:** The landscape contractor began planting trees. The demolition began on the former ECE play area. Modular buildings are being hauled off to prepare for the Phase 2 quad build out.