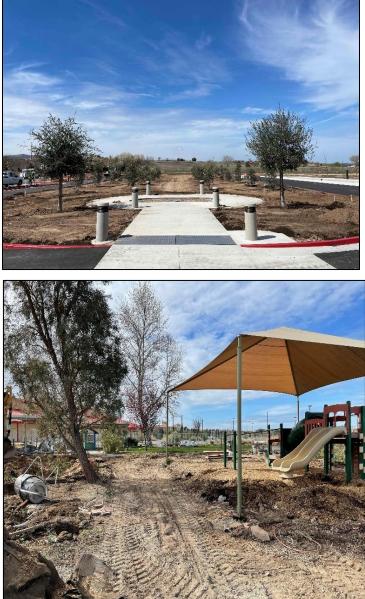

## **CONSTRUCTION UPDATES & ACTIVITIES** Week Ending March 19, 2021

North County Campus Parking Lot 10 and Site Improvements

**Work this week:** The landscape contractor began planting trees. The demolition began on the former ECE play area. Modular buildings are being hauled off to prepare for the Phase 2 quad build out.