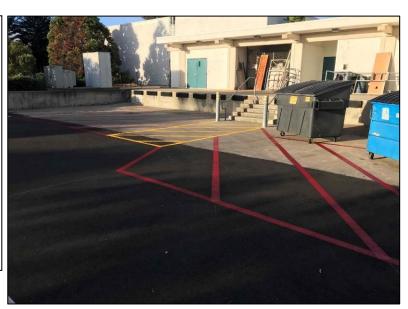

## **Asphalt Resurfacing Project Phase II**

**Work this week:** General contractor installed an asphalt path at Building 7500. The asphalt walkway at Parking Lot 6 was completed. New striping was added to the 5000 Buildings loading dock. Striping work continued at Parking Lot 2.