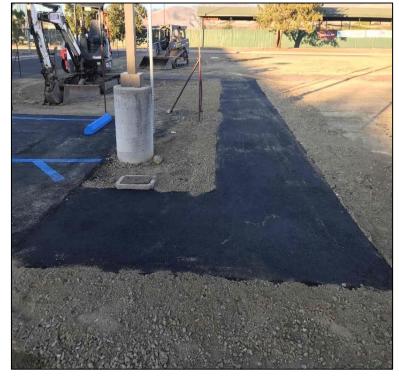

## **Asphalt Resurfacing Project Phase II**

**Work this week:** General contractor installed an asphalt path at Building 7500. The asphalt walkway at Parking Lot 6 was completed. New striping was added to the 5000 Buildings loading dock. Striping work continued at Parking Lot 2.