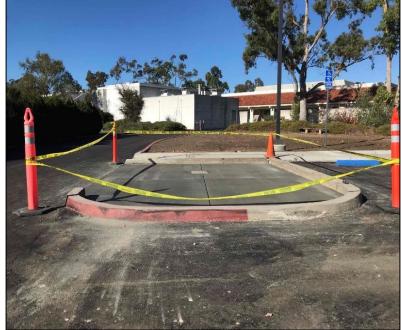

## **Asphalt Resurfacing Project Phase II**

**Work this week:** General contractor installed an asphalt path at Building 7500. The asphalt walkway at Parking Lot 6 was completed. New striping was added to the 5000 Buildings loading dock. Striping work continued at Parking Lot 2.