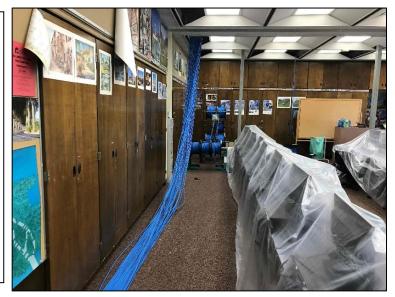

## SLO Campus Buildings 4000-7000 Wireless and TR Upgrades

**Work this week:** Contractor is working on Building 6100 and 6300 removing existing network cables and installing new Cat6A cable, along with new raceways and outlets. Work in Building 5100 & 5300 also began.