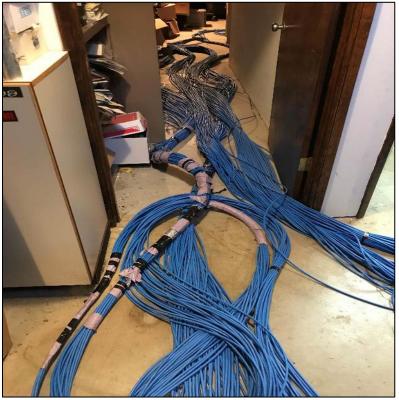

## SLO Campus Buildings 4000-7000 Wireless and TR Upgrades

**Work this week:** Contractor is working on Building 6100 and 6300 removing existing network cables and installing new Cat6A cable, along with new raceways and outlets. Work in Building 5100 & 5300 also began.