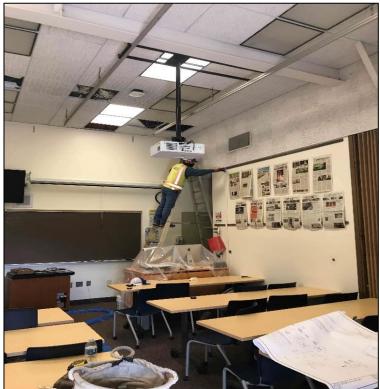

## SLO Campus Buildings 4000-7000 Wireless and TR Upgrades

**Work this week:** Contractor is working on Building 6100 and 6300 removing existing network cables and installing new Cat6A cable, along with new raceways and outlets. Work in Building 5100 & 5300 also began.